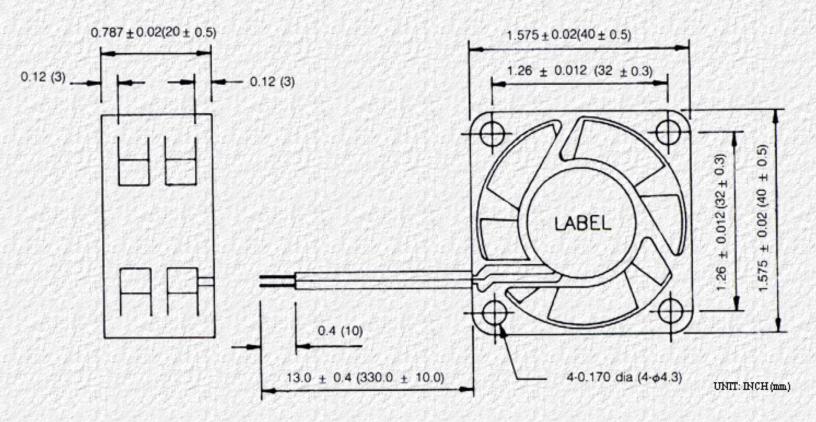

## **Air Flow Curves**

Air Flow Curves

Dimensions (40 x 40 x 20mm)

Specifications are subject to change without notice