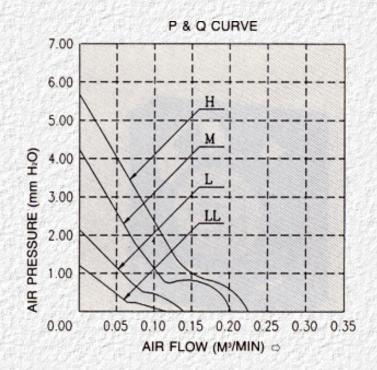

## 40MM Series (Thicknesss 20MM)

| DELTA PART NO.                  | *DFB0412LL   | DFB0412L        | DFB0412M     | DFB0412H        | DFB0424LL    | DFB0424L        | DFB0424M     | DFB0424H        |  |
|---------------------------------|--------------|-----------------|--------------|-----------------|--------------|-----------------|--------------|-----------------|--|
| Rate Voltage (V)                |              | 12VDC           |              |                 |              | 24VDC           |              |                 |  |
| Operating voltage Range (V)     |              | 7.0 ~ 13.8 VDC  |              |                 |              | 14.0 ~ 27.6 VDC |              |                 |  |
| Rate Current (A)                | 0.02         | 0.03            | 0.06         | 0.08            | 0.02         | 0.02            | 0.03         | 0.04            |  |
| Rate Input Power (W)            | 0.24         | 0.36            | 0.72         | 0.96            | 0.48         | 0.48            | 0.72         | 0.96            |  |
| Max. Air flow M3/min.(CFM)      | 0.10 (3.5)   | 0.15 (5.3)      | 0.20 (7.1)   | 0.23 (8.1)      | 0.10 (3.5)   | 0.15 (5.3)      | 0.20 (7.1)   | 0.23 (8.1)      |  |
| Max. Air Pressure mmH2O (inH20) | 1.15 (0.045) | 2.10<br>(0.083) | 4.10 (0.161) | 5.72<br>(0.225) | 1.15 (0.045) | 2.10<br>(0.083) | 4.10 (0.161) | 5.72<br>(0.225) |  |
| Rotational Speed (r.p.m.)       | 3300         | 4400            | 6000         | 7400            | 3300         | 4400            | 6000         | 7400            |  |
| Acoustical Noise dB (A)         | 21.5         | 22              | 26           | 29              | 21.5         | 22              | 26           | 29              |  |
| Weight                          |              | 40g (1.41 oz)   |              |                 |              |                 |              |                 |  |

## **Air Flow Curves**

Air Flow Curves

Dimensions (40 x 40 x 20mm)

Specifications are subject to change without notice